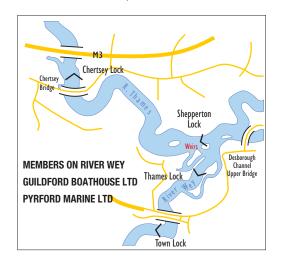

### **River Wey**

The River Wey is administered by the National Trust, Dapdune Wharf, Wharf Road Guildford Surrey GU1 4RR Telephone 01483 561389. There are reciprocal licence arrangements for Thames Licence holders and short term passes for up to 2 days, up to 7 days, and up to 21 days may be obtained from Thames Lock. Telephone: (01932) 843106

#### The River Wey & Godalming Navigation

The National Trust Dapdune Wharf, Wharf Road Guildford, Surrey GU1 4RR Tel: (01483) 561389