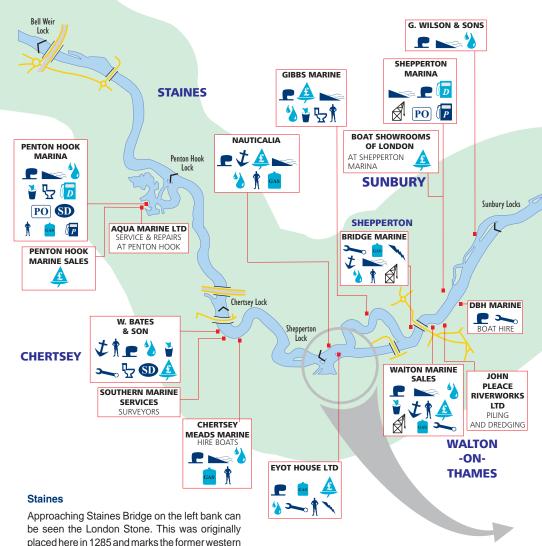

#### Chertsey

A long High Street leads to Chertsey Bridge, a narrow but handsome 7-arch structure. Chertsey is the site of a famous Benedictine Abbey founded in the 7th century, refounded in 1110 but almost nothing now survives. Thorpe Park theme park provides an interesting excursion for those with children.