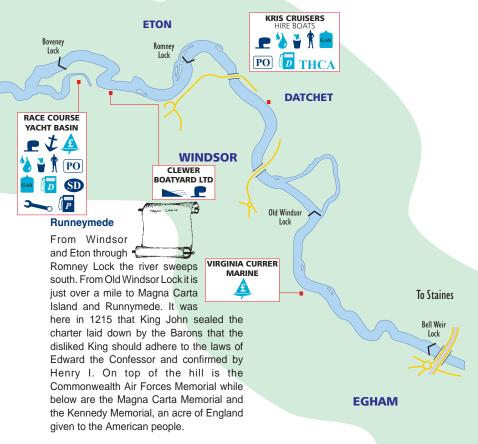

#### To Datchet & Windsor

T B T /

limited jurisdiction of the City of London over the River Thames. It is from this ancient London Stone that Staines is said to derive its name. There are public moorings at the landing stage near the Town Hall and the memorial Gardens.

#### Chertsey

A long High Street leads to Chertsey Bridge, a narrow but handsome 7-arch structure. Chertsey is the site of a famous Benedictine Abbey founded in the 7th century, refounded in 1110 but almost nothing now survives. Thorpe Park theme park provides an interesting excursion for those with children.