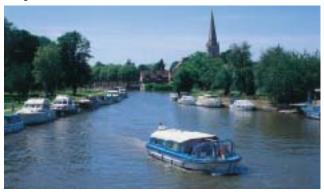

## Wallingford

Celts, Romans, Saxons and Danes fought for the river crossing while William the Conqueror marched on London from Hastings by way of Wallingford. From the river it is the superb 900 ft. long bridge, only 15 ft shorter than the old London Bridge that heralds today's river crossing. A wide variety of inns, a busy market place, the excellently restored Lamb Hotel into an antiques and craft arcade and the centuries-old remains of both castle and fortification make Wallingford a place to explore with the 15th century George Hotel where Dick Turpin once stayed.