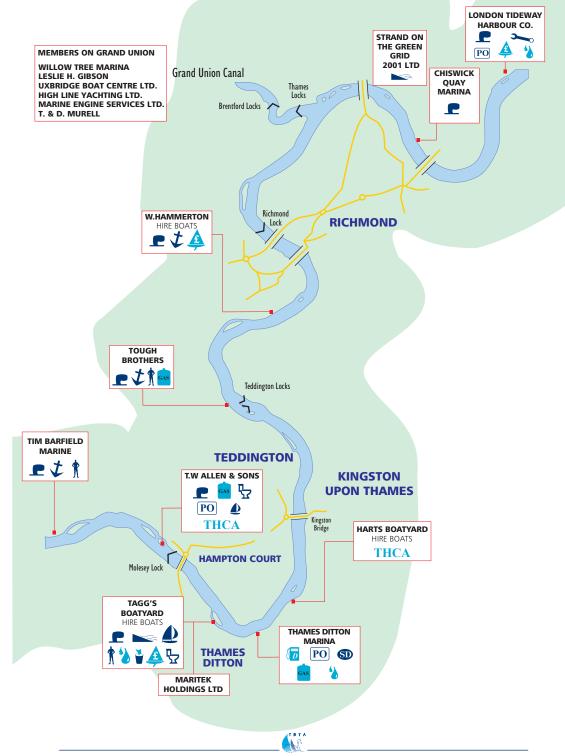

#### The Grand Union Canal

The Grand Union Canal can be accessed by Thames Locks from the Northern Bank of Thames below Richmond. There are reciprocal licence arrangments for Thames Licence holders and a short term pass may be obtained from the British Waterways Lock keeper at Brentford Lock. Telephone British Waterways Customer services on (01923) 201120 for additional details

#### **Hampton Court**

It was in 1514 that Thomas Wolsev. Cardinal and Statesman, commenced the building of Hampton Court Palace. The scale and splendour of the Palace was such that tactfully Wolsey gave it to the King but this did not save him. The King made it a still grander residence. There are many associations with him, including the reputed ghosts of two of his wives, Jane Seymour who died there in childbirth and Catherine Howard. Little lived in by the early Georges, Queen Victoria opened the State Rooms and gardens to the public in 1839. The Palace is now a major tourist attraction. The gardens of Hampton Court are very beautiful and contain formal gardens, woodland gardens and formal avenues as well as a wilderness in which is found the famous maze.

#### Kingston-Upon-Thames

Kingston-Upon-Thames was the Coronation place of Saxon Kings from 902 to 978. The traditional Coronation Stone, not to be confused with the Stone of Scone in Westminster Abbey, is still preserved in front of the Guildhall. The first view of the triangular market place seems too vivid to be true - the market place fussily Victorian, surrounded by stalls. The busy market is open every week day.

#### Teddington

It is at Teddington that the Thames becomes non-tidal. The lock system is the largest on the river. There are three locks to accommodate barges, launches and skiffs. The name Teddington derives from the Tudds family, the head family of the village during the 14th century. In the churchyard adjoining the ivy-clad St. Mary's church, are buried the famous actress Peg Woffington and John Walter, founder of 'The Times'.

#### **Thames Hire Cruiser Association**

Peter Allen

c/o T W Allen & Sons

Ash Island

Hampton Court

East Molesey KT8 9AN

Tel: 0181 979 1997

#### T W Allen & Son (Yachts) Ltd

Ash Island East Molesey Surrey KT8 9AN 0208 941 2553 0208 979 1997

#### Taggs Boatyard Ltd

Taggs boatyard Ltd
44 Summer Road
Thames Ditton
Surrey
KT7 OQQ
maritek@taggsboatyard.co.uk
0208 398 9666
0208 398 2119

#### **Thames Ditton Marina**

Thames Ditton Marina
Portsmouth Road
Thames Ditton
Surbiton
Surrey
KT5 5QD
thamesmarina@btconnect.com
0208 3986438
0208 398 6159
www.thamesmarina.co.uk

## Tim Barfield Marine Terrace Gardens Boatvard

Hampton Court Road Hampton Middlesex TW12 2EN barfieldmarine@tesco.net 0208 979 9994 0208 941 2676

#### **Toughs Boatyard**

27 Ferry Road Teddington Middlesex TW11 9NN 0208 977 7546 0208 977 4494 www.toughsboatyard.co.uk