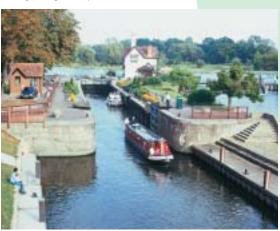

#### **Goring and Streatley**

Through Cleeve Lock with its old water mill and into the very heart of the valley where the Berkshire Downs and Chiltern Hills, the Ridgeway Path, the twin towns of Goring and Streatley, Berkshire and Oxfordshire, railway and road, all seem to meet around the common theme of the Royal River. Foaming weirs, busy locks, romantic punts lined up neatly, the riverside Swan Hotel and the beautifully restored Magdalen College barge, are part of the scene.