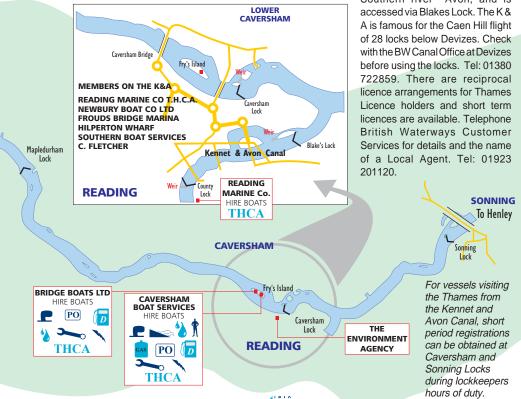

## Reading

Entering Reading from Tilehurst the Thameside promenade runs for a mile before Caversham Bridge. Caversham Court on the

north bank offers the visitor terraced lawns and a tree-lined river frontage. Downstream below Reading Bridge the River Kennet slips into the Thames having come from Wiltshire in the form of the Kennet and Avon Canal. The merging of the rivers offers Reading a dual interest in waterways and the Borough Council are promoting walks along the river by way of a waterways symbol featuring a swan. One of the attractions of the walk, Forbury Gardens, was once the forecourt of Reading Abbev, the remains of which can still be seen. Henry I founded the abbey in 1121 and was buried there in 1136.

#### The Kennet and Avon Canal

The Kennet and Avon links the river Thames at Reading with the Southern river Avon, and is

#### The Oxford Canal

The Oxford is a narrow canal accessible only to boats of maximum 6ft 10 beam and is entered by way of Dukes Cut and Dukes Lock or through the Isis Lock. The Oxford is a charming contour canal winding through the Rural countryside, linking the upper Thames with the Grand Union Canal and the route to Birmingham. There are no reciprocal licence arrangements for Thames Registration holders but short term licences are available.

> Telephone: British Waterways Customer Services at 01923 201120 for details and the name of a Local Agent.

For vessels visiting the Thames from the Oxford Canal, short period registration can be obtained from Eynsham, Kings, Godstow or Osnev Locks during lockkeepers hours of duty.

### **River Wey**

The River Wey is administered by the National Trust, Dapdune Wharf, Wharf Road Guildford Surrey GU1 4RR Telephone 01483 561389. There are reciprocal licence arrangements for Thames Licence holders and short term passes for up to 2 days, up to 7 days, and up to 21 days may be obtained from Thames Lock. Telephone: (01932) 843106