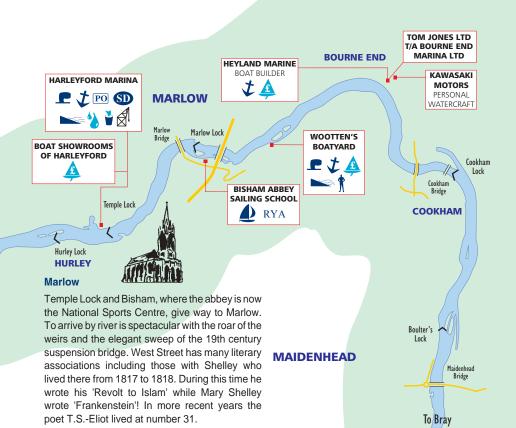

#### Henley-on-Thames

The Thames cuts a course to the north-west. through Marsh Lock accompanied by the A321. Henley's tradition amongst oarsmen was born on June 10th, 1829, when the Universities of Oxford and Cambridge rowed their first boat race. After ten annual races the Henley Regatta was established. In 1851 it became the Henley Royal Regatta when Prince Albert became its patron. The 'Royal' regatta is held in the first week of July. By the river is the 'Red Lion Hotel' where King Charles I stayed in 1632 and 1642 and the Duke of Marlborough furnished a room for himself while travelling regularly to Woodstock to see his great palace being built. See the Kenton Theatre, built in 1805 and the fourth oldest in England, and explore the quaint inns.

#### Cookham

With the steep beechwoods to the south the Thames loops round into Cookham by way of Bourne End on the north bank, a busy riverside town with its cruiser station and noted as a yachting centre. Cookham was the home of painter Stanley Spencer and his paintings, drawings and personal effects can be seen in the Stanley Spencer Gallery in the Hings Hall, the only memorial gallery in Britain devoted to an artist in his birthplace. Fittingly, works on show include the unfinished painting 'Christ Preaching at Cookham Regatta'. The gallery is open daily from Easter to October.